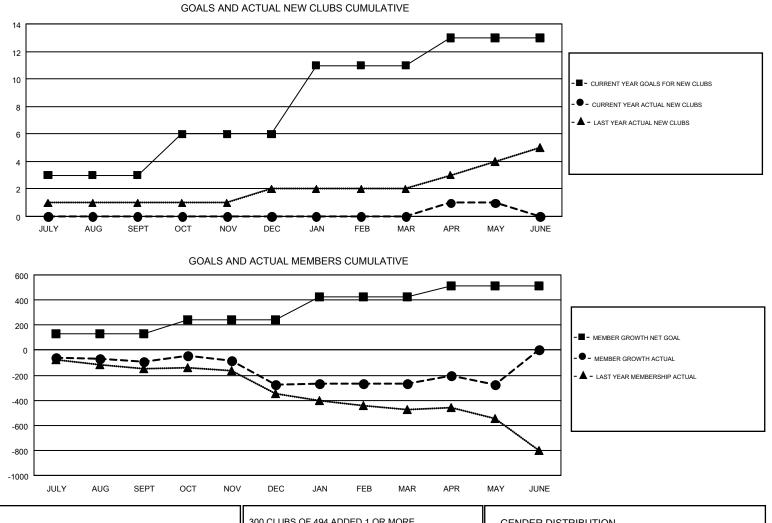

## GMT: STEVE ANTON

| Clubs         |               |           |               | Members               |                           |                         |                                                    |  |
|---------------|---------------|-----------|---------------|-----------------------|---------------------------|-------------------------|----------------------------------------------------|--|
|               | RESULTS FOR   | 2018-2019 |               | RESULTS FOR 2018-2019 |                           |                         |                                                    |  |
| QUARTER       | NEW CLUB GOAL | NEW CLUBS | DROPPED CLUBS | QUARTER               | MEMBER GROWTH NET<br>GOAL | MEMBER GROWTH<br>ACTUAL | DROPPED<br>MEMBERS ACTUAL<br>(including transfers) |  |
| JULY/AUG/SEPT | 3             | 0         | 3             | JULY/AUG/SEPT         | 133                       | 294                     | 327                                                |  |
| OCT/NOV/DEC   | 3             | 0         | 4             | OCT/NOV/DEC           | 110                       | 321                     | 475                                                |  |
| JAN/FEB/MAR   | 5             | 0         | 0             | JAN/FEB/MAR           | 184                       | 292                     | 253                                                |  |
| APR/MAY/JUNE  | 2             | 1         | 1             | APR/MAY/JUNE          | 87                        | 245                     | 243                                                |  |